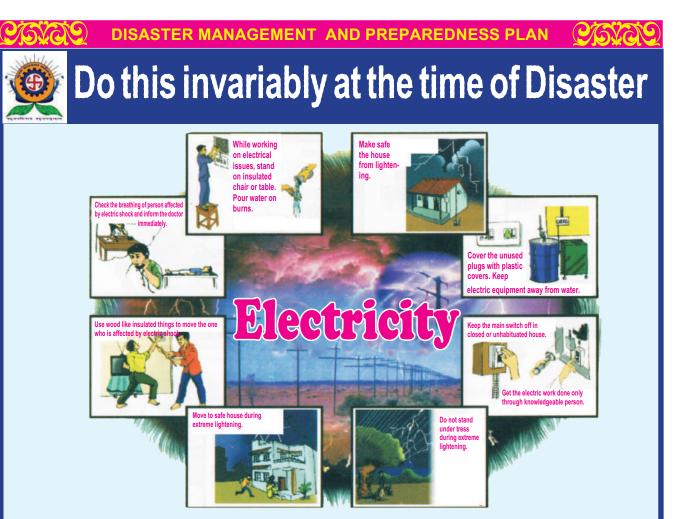

the sea.
- Grow crops which requires lesser time and less amount of water.
- Make water catchments in farms, small check dams and embankments to store rain water and prevent soil erosion.

#### TABLE POINTS

- Enrich ground water by recharging wells and tube wells using rain water harvesting.
- To keep villages enrich with water, make water catchments in various area of villages through public private partnership.
- Make embankments across farms and perform ground leveling across the farm.
- Vaccinate animals and pay good attention to their health.
- Stop wastage of forage. Use urea to make forage more nutritious and of high quality.
- · Use organic fertilizers the most.
- Use the method of crop rotation to keep the soil fertile.
- Grow extra grass in fallow land.
- Store useful grains.



#### **TABLE POINTS**

- Cover the unused plugs with plastic covers.
- Keep electric equipment away from water lines and moisture.
- Take necessary care to prevent lightening to enter in building.
- Move to safe place as per instruction from officials.
- Use switches which turns off automatically in case of short circuit.
- Every member of family should know the main power supply switch in the house.
- Get the electric work done only through knowledgeable person.
- While working on electrical issues, stand on insulated chair or table.
- Move to safe house during extreme lightening.

#### **TABLE POINTS**

- Do not stand under tress during extreme lightening.
- Remove all the equipment from power plugs.
- Do not hold fishing rod or umbrella.
- Do not touch electric poles or telephone pole