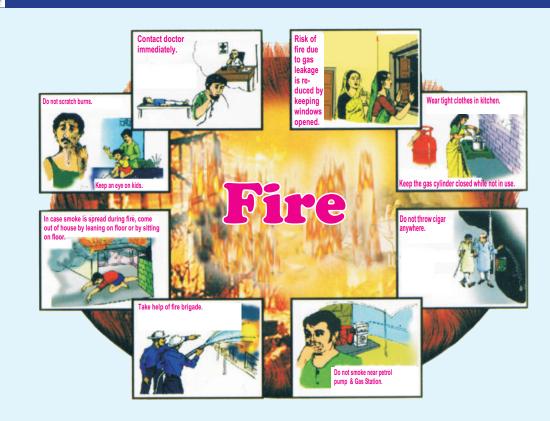

| 28 | Surat Fire Brigade Manpower status, location of the Boats to be deployed in the city area during monsoon. |                             |                                      | 121 |
|----|-----------------------------------------------------------------------------------------------------------|-----------------------------|--------------------------------------|-----|
| 29 | Details of equipments for res                                                                             | cue & relief operation w    | ork SMC and                          | 122 |
|    | Wireless Set Network, Insta                                                                               | lled in Different Dept. Of  | the SMC                              |     |
| 30 | Information for Swimmers-zone / department wise.                                                          |                             |                                      |     |
| 31 | List of private organization for                                                                          | or obtaining Boats / cran   | es                                   | 136 |
|    |                                                                                                           | Relief Work                 | L                                    |     |
| 32 | Zone wise details of low-lying                                                                            | g areas & Relief centres    |                                      | 139 |
| 33 | Details of Food Packet supp                                                                               | liers                       |                                      | 162 |
| 34 | Details of names and addres                                                                               | ses of private organizat    | ion for hiring water tanking.        | 163 |
|    | 16                                                                                                        | 4Transport & Enginee        | ring Work                            |     |
| 35 | Details of Municipal vehicles                                                                             | / machinery.                |                                      | 165 |
| 36 | The details of proposed relea                                                                             | ase / relief of hiring vehi | cles / machinery on casual control   | 168 |
| 37 | The details of the private or earth movers in engineering.                                                |                             | heavy vehicles like heavy vehicles / | 170 |
| 38 | Zone wise details about dew                                                                               | atering pump and gener      | ator sets.                           | 174 |
| 39 | Details of the flood gates                                                                                |                             |                                      |     |
|    | De                                                                                                        | tails of Voluntary Orga     | anizations.                          |     |
| 40 | Details of names-addresses                                                                                | of voluntary organization   | n / Department / Zone wise           | 185 |
|    |                                                                                                           | Details of the Hosp         | itals                                |     |
| 41 | Details of Hospitals in SMC                                                                               | areas                       |                                      | 208 |
|    | ·                                                                                                         | Other Details               |                                      |     |
| 42 | Details of Probable Tide Tab                                                                              | le                          |                                      | 260 |
| 43 | Do this invariably at the time                                                                            | of Disaster                 |                                      | 263 |
|    | - Floods                                                                                                  | - Thunder Lightning         | - Poisones                           |     |
|    | - Cyclone                                                                                                 | - Epidemic                  | - Dipawali                           |     |
|    | - Earthquake                                                                                              | - Fire                      | - Kite Festival                      |     |
|    | - Chemical & Industrial                                                                                   | - Aecidant                  | - Enviroment ethects                 |     |
|    | - disaster                                                                                                | -Aids                       | Sun Stroks                           |     |
|    |                                                                                                           | Disaster                    | I                                    |     |
| 44 | A map depicting affected areas during Aug.2006 flood                                                      |                             |                                      | 16  |
| 45 | Cyclone Zone hazard map : Gujarat State                                                                   |                             |                                      | 17  |
| 46 | Earth-Quake Zone Area Hazard map : Gujarat State                                                          |                             |                                      | 18  |
| 47 | Flood Zone Hazard map : Gujarat State                                                                     |                             |                                      | 19  |
| 48 | Seismic Zone of India : Map                                                                               |                             |                                      | 20  |