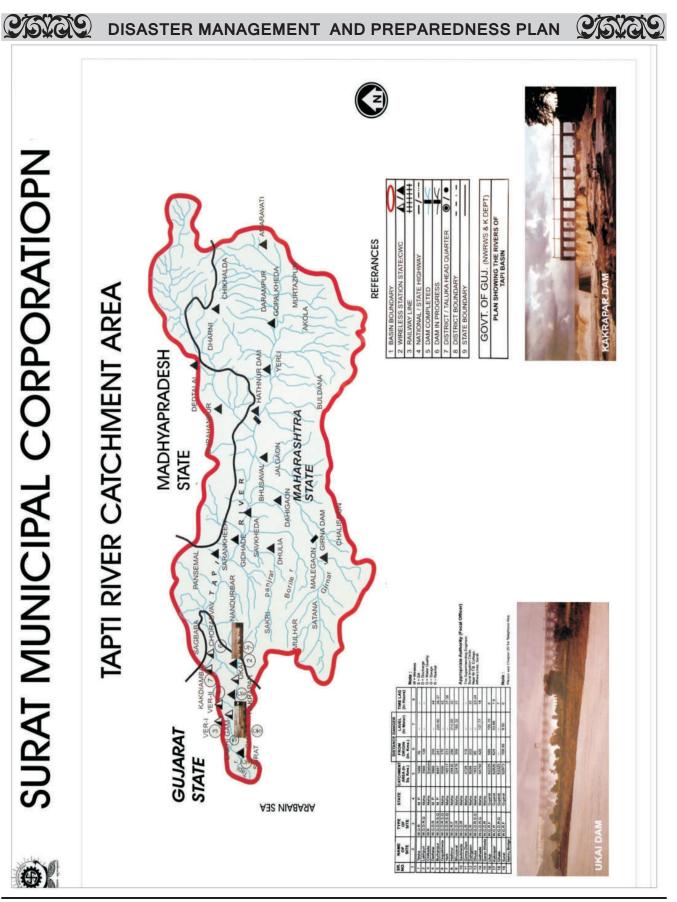

#### The outlines of Rains / Floods at Surat.

Surat city is situated between 20.15' and 22.28' Longitudes and between 72.28' and 74.23' East Longitudes in Surat District area of South Gujarat. The area of Surat District is 765159 Sq. Kms. According to 2001 census, the population of Surat District is 49,95,174 and that of Surat city is 24,33,835.

Kakrapar weir and Ukai dam are the two major dams constructed in 1953 and 1972 AD respectively on river Tapi. **The History of Cyclones:** 

Surat district has coastal bank of 83.00 Kms & 26 villages having population of 66,781 are located on this sea coast. The population of Surat city is 24,33,835 as per last census. Occasionally Surat city has experienced heavy rains. But during the near past, it has no major impact of cyclone. Of course on the basis of historical records, the city suffered a big cyclone in 1782. It had taken a toll of a large nos. of old and new building at Burhanpuri gate. (There was no heavy toll of human life) The islands of Tapi were also submerged by it and 2000 people died. There was a heavy damage on the coastal areas also. Other Cyclones were experienced by Surat in the year of 1800 & 1872 too. But the impact of cyclone was comparatively less in Surat.

Surat is situated on the banks of river Tapi & Arabian Sea is 15 km away from the city. Surat had faced natural calamities like cyclone and floods in the past, as the river Tapi passes through the city. Surat Municipal Corporation has taken precautionary measures in the past to protect the city from the damages caused by such natural calamities.

After 1968 flood, long term planning has been made for the protection against flood. This includes:

(1) Ukai dam was constructed in the year 1972 and due to these 8.40 lakh cusecs of flood water was put under control.