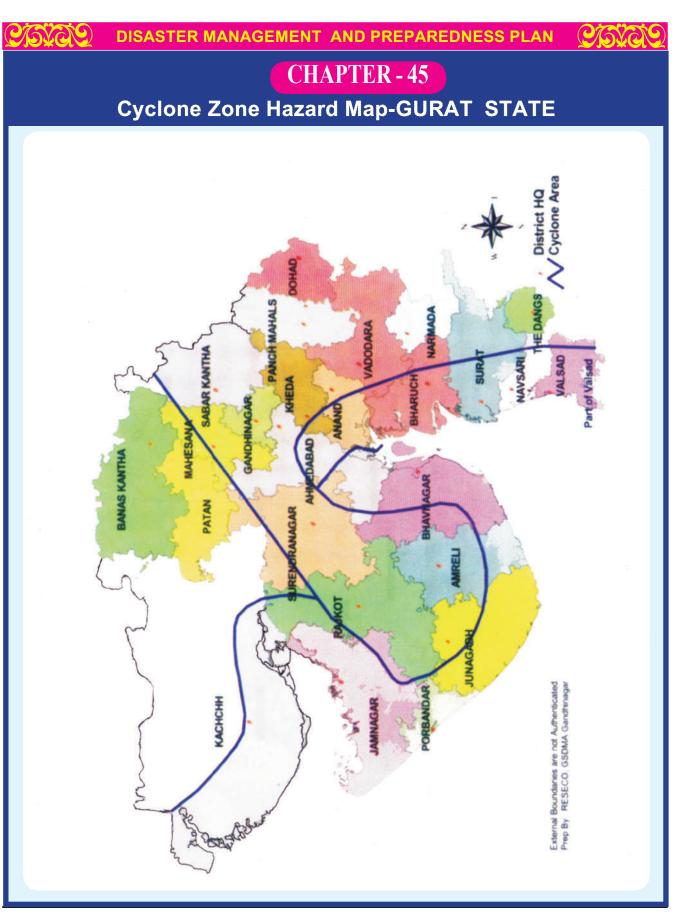

Kakrapar weir and Ukai dam are the two major dams constructed in 1953 and 1972 AD respectively on river Tapi. **The History of Cyclones:** 

Surat district has coastal bank of 83.00 Kms & 26 villages having population of 66,781 are located on this sea coast. The population of Surat city is 24,33,835 as per last census. Occasionally Surat city has experienced heavy rains. But during the near past, it has no major impact of cyclone. Of course on the basis of historical records, the city suffered a big cyclone in 1782. It had taken a toll of a large nos. of old and new building at Burhanpuri gate. (There was no heavy toll of human life) The islands of Tapi were also submerged by it and 2000 people died. There was a heavy damage on the coastal areas also. Other Cyclones were experienced by Surat in the year of 1800 & 1872 too. But the impact of cyclone was comparatively less in Surat.