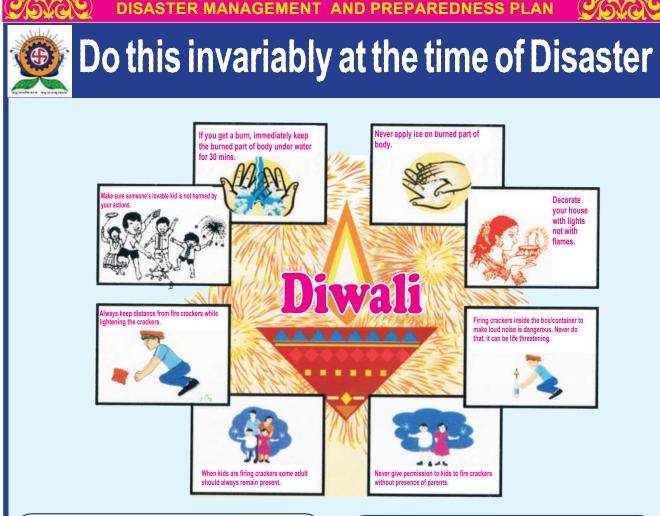

| 28 | Surat Fire Brigade Manpower status, location of the Boats to be deployed in the city area during monsoon. |                             |                                      | 121 |
|----|-----------------------------------------------------------------------------------------------------------|-----------------------------|--------------------------------------|-----|
| 29 | Details of equipments for res                                                                             | cue & relief operation w    | ork SMC and                          | 122 |
|    | Wireless Set Network, Insta                                                                               | lled in Different Dept. Of  | the SMC                              |     |
| 30 | Information for Swimmers-zone / department wise.                                                          |                             |                                      |     |
| 31 | List of private organization for                                                                          | or obtaining Boats / cran   | es                                   | 136 |
|    |                                                                                                           | Relief Work                 | L                                    |     |
| 32 | Zone wise details of low-lying                                                                            | g areas & Relief centres    |                                      | 139 |
| 33 | Details of Food Packet supp                                                                               | liers                       |                                      | 162 |
| 34 | Details of names and addres                                                                               | ses of private organizat    | ion for hiring water tanking.        | 163 |
|    | 16                                                                                                        | 4Transport & Enginee        | ring Work                            |     |
| 35 | Details of Municipal vehicles                                                                             | / machinery.                |                                      | 165 |
| 36 | The details of proposed relea                                                                             | ase / relief of hiring vehi | cles / machinery on casual control   | 168 |
| 37 | The details of the private or earth movers in engineering.                                                |                             | heavy vehicles like heavy vehicles / | 170 |
| 38 | Zone wise details about dew                                                                               | atering pump and gener      | ator sets.                           | 174 |
| 39 | Details of the flood gates                                                                                |                             |                                      |     |
|    | De                                                                                                        | tails of Voluntary Orga     | anizations.                          |     |
| 40 | Details of names-addresses                                                                                | of voluntary organization   | n / Department / Zone wise           | 185 |
|    |                                                                                                           | Details of the Hosp         | itals                                |     |
| 41 | Details of Hospitals in SMC                                                                               | areas                       |                                      | 208 |
|    | ·                                                                                                         | Other Details               |                                      |     |
| 42 | Details of Probable Tide Tab                                                                              | le                          |                                      | 260 |
| 43 | Do this invariably at the time                                                                            | of Disaster                 |                                      | 263 |
|    | - Floods                                                                                                  | - Thunder Lightning         | - Poisones                           |     |
|    | - Cyclone                                                                                                 | - Epidemic                  | - Dipawali                           |     |
|    | - Earthquake                                                                                              | - Fire                      | - Kite Festival                      |     |
|    | - Chemical & Industrial                                                                                   | - Aecidant                  | - Enviroment ethects                 |     |
|    | - disaster                                                                                                | -Aids                       | Sun Stroks                           |     |
|    |                                                                                                           | Disaster                    | I                                    |     |
| 44 | A map depicting affected areas during Aug.2006 flood                                                      |                             |                                      | 16  |
| 45 | Cyclone Zone hazard map : Gujarat State                                                                   |                             |                                      | 17  |
| 46 | Earth-Quake Zone Area Hazard map : Gujarat State                                                          |                             |                                      | 18  |
| 47 | Flood Zone Hazard map : Gujarat State                                                                     |                             |                                      | 19  |
| 48 | Seismic Zone of India : Map                                                                               |                             |                                      | 20  |