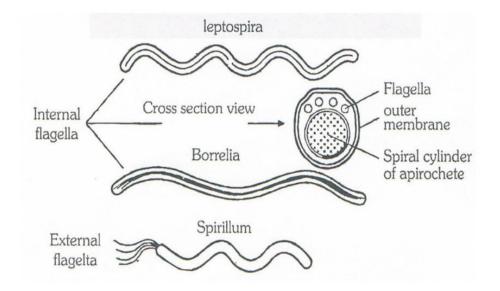

tering the blood. From 6th day onwards they start entering the kidney, liver, lungs etc. So if immediate treatment is taken, they can be destroyed in blood itself and damage to kidney etc can be stopped.

### Public Awareness to Prevent Leptospirosis

- > Serious patients should be taken to centres of treatment in time.
- > Early detection & treatment.
- Immediate information to the Health department should be provided about such cases.
- To be helpful in destroying Roadents, the information about the sickness of cattle should be instantly done & timely treatment is done.
- > Only necessary persons should be involved in farming or animal husbandry.
- > Self protection should be done while doing farming or animal care works.
- > Full cooperation should be provided to the health employees.





CONCOMPOSED DISASTER MANAGEMENT AND PREPAREDNESS PLAN











# CHAPTER -10

### **First Aid**

### **First Aid**

The steps taken to keep the patient out of dangerous situation, or his getting relief in his injury or his injury does not increase or his life is not Put in danger, before he gets treatment from a doctor, or the patient is removed to a doctor or a hospital is called first aid.

### The objectives of first aid

- To check up the condition of injury.
- To decide as to what type of treatment is necessary and to give such first aid.
- To arrange for removing him to appropriate place (i.e. a doctor or a hospital)

In the running of the body different systems play important part. These systems include main systems like nervous system, digestive system, respiratory system, ex