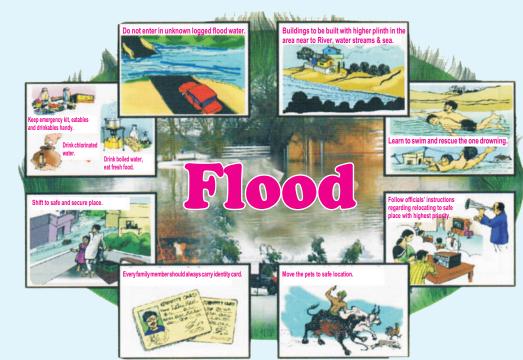

. Information pertaining to estimated inflow to Ukai Dam, outflow from Ukai Dam, Ukai level and Cause-way level is made available periodically through SMC Website and mobile app. With this, citizens can now have Ukai Dam related information at the tips of their finger from their convenient place at convenient time.

www.suratmunicipal.gov.in: Information available from Surat Municipal Corporation's website.

SMC Mobile App : Surat Municipal Corporation's mobile app can be downloaded at free from Google Play Store and Apple App Store.

- Google Play Store : https://play.google.com/store/apps/details?id=in.smc
- Apple App store:https://itunes.apple.com/in/app/surat-municipal-corporation/id766167352

DISASTER MANAGEMENT AND PREPAREDNESS PLAN



### Do this invariably at the time of Disaster



#### **Before Flood**

- · Don't spread rumors. Keep Calm. Don't be afraid.
- · Keep your mobile phone charged.
- · Know the safest way to nearest safe place.
- To know the latest updates about weather listen to the radio or watch television.
- Be in touch with local authorities and follow their instructions.
- Keep rope, lantern, flashlight, extra batteries handy.
- Keep ready first aid kit along with extra medicines for snake bites and diarrhea and vomiting.
- Keep umbrella with you. To prevent snake bites or other poisonous creatures, keep a wooden stick.
- To save animals do not tie them up.
- Make available clean water, dry food items, candles, match boxes, kerosene.

#### While Shifting

- Keep clothes, necessary medicines, valuable items, personal documents in waterproof packing
-