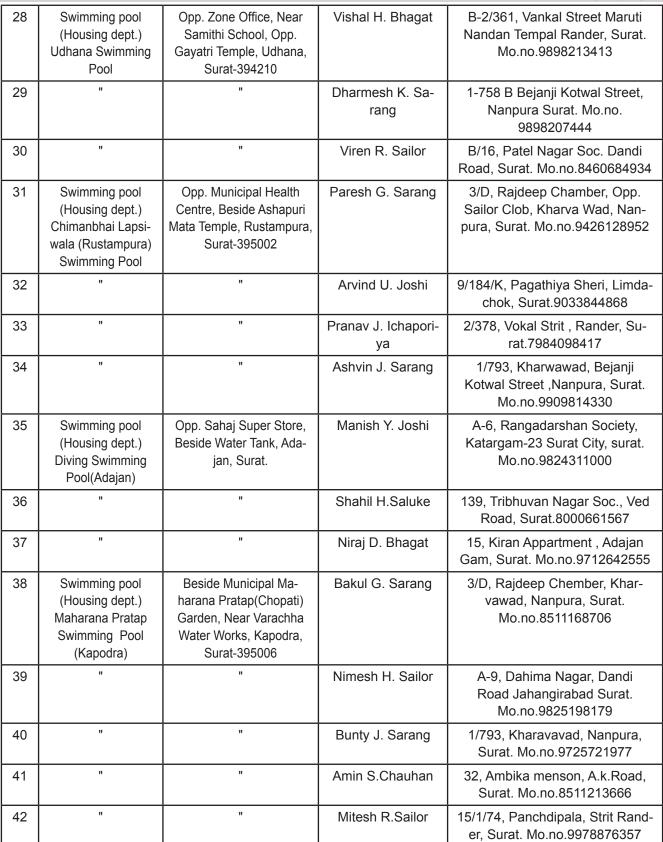

### **CYCLONE ALERT**

| CYCLONE ALERT NO.          | ISSUE[               | <b>OBY CYCLONE WARNII</b> | NG CENTRE AHMEDABAD          |
|----------------------------|----------------------|---------------------------|------------------------------|
| IST ON (DATE) DEPRE        | SSION / CYCLONIC     | STORM LAY                 | ARABIAN SEA CENTRED          |
| HRS. IST (DAY)             | (DATE) CEN           | ITERED AT LATITUDE        | NORTH, LONGITUDE             |
| EAST, ABOUT                | KMS                  | (DIRECTION) OF            | (DIRECTION) LIKELY TO INTEN- |
| SIFY FURTHER AND MOVE IN _ | (DIRECTI             | ON) UNDER ITS INFLU       | JENCE WIDESPREAD RAIN WITH   |
| SCATTERED HEAVY TO VERY    | HEAVY FALLS LIKE     | EY COMMENCE               | DISTRICTS                    |
| FROM (DAY)                 | _ (DATE / TIME) (F/N | I ETC) GALE WINDS SI      | PEED REACHING KMPH           |
| LIKELY TO COMMENCE ALONG   | COASTAL AREAS (      | )F                        |                              |
| DISTE                      | RICTS.               |                           |                              |