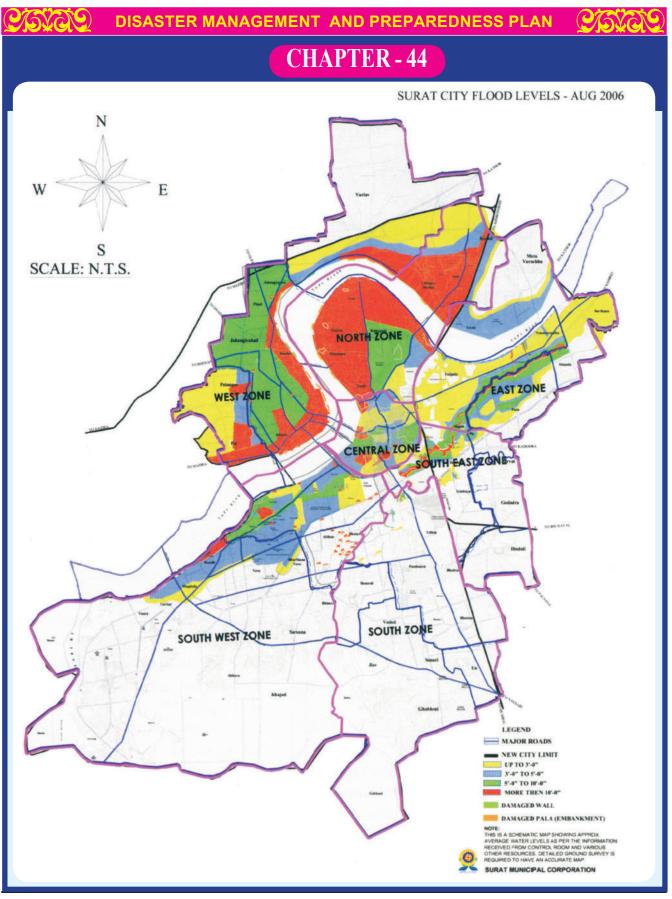

## Flood of August 2006 (6-8-06 to 11-8-06):

Owing to the inflow of water from the catchment area in the Ukai dam in August-2006, water was discharged on large scale from the dam which was comparatively more than the inflow of water discharged in previous years. Actually, there was a release of 6.0 to 7.50 lakh cusecs of water continuously for 13 hours and 8.0 to 9.5 lakh cusecs of water continuously for 42 hours 128 s.q.kms area of the city out of 326 s.q.kms had the impact of flood.

## Details of flood in river Tapi.

The lower area of the Tapi river basin is frequently affected by floods & generally it is seen that there is a possibility of flood at an interval of four years. Surat city had suffered from 10 (ten) heavy floods in 19th century (1801-1900) and 19 (nineteen) heavy floods in 20th century (1901-2000). These floods have taken a heavy toll of life and property.

| Sr. Year Date / month Highest level at Nehru Highe |       |                       |                           |                                         | Discharge from    |
|----------------------------------------------------|-------|-----------------------|---------------------------|-----------------------------------------|-------------------|
| No.                                                | i cai | Date / month          | Bridge (Danger level 9.50 | Highest level of<br>Kakrapar weir (Dan- | Kakrapar wier (in |
|                                                    |       |                       | meters)                   | ger level 176 feet.)                    | lakh of cusecs)   |
| 1                                                  | 1876  | 29th Aug. to 5th Sep. | 09.6 ft.                  | -                                       | 07.25             |
| 2                                                  | 1882  | 12th Sep.             | 97.00 ft.                 | -                                       | 07.40             |
| 3                                                  | 1883  | 31st July             | 100.10 ft.                | -                                       | 10.05             |
| 4                                                  | 1884  | 9th Sep.              | 98.30 ft.                 | -                                       | 08.46             |
| 5                                                  | 1894  | 22and July            | 97.75 ft.                 | -                                       | 08.01             |
| 6                                                  | 1914  | 15th Sep              | 97.00 ft.                 | -                                       | 07.40             |
| 7                                                  | 1930  | 30th Sep.             | 97.50 ft.                 | -                                       | 07.40             |
| 8                                                  | 1933  | 18th Sep.             | 98.00 ft.                 | -                                       | -                 |
| 9                                                  | 1937  | 10th Sep.             | 96.00 ft.                 | -                                       | 07.09             |
| 10                                                 | 1942  | 6th Aug.              | 98.50 ft.                 | -                                       | 08.60             |
| 11                                                 | 1944  | 18th to 24 Aug.       | 101.00 ft.                | -                                       | 11.84             |
| 12                                                 | 1945  | 24th Aug.             | 101.25 ft.                | -                                       | 10.24             |
| 13                                                 | 1949  | 17th Sep.             | 98.25 ft.                 | -                                       | 08.42             |
| 14                                                 | 1954  | -                     | 96.50 ft.                 | 172.80 ft.                              | 07.04             |
| 15                                                 | 1958  | 2and Sep.             | 97.00 ft.                 | 173.00 ft                               | 07.40             |
| 16                                                 | 1959  | 17th Sep.             | 101.75 ft.                | 179.20 ft.                              | 12.94             |
| 17                                                 | 1968  | 6th Aug.              | 103.50 ft.                | 187.50 ft.                              | 15.60             |
| 18                                                 | 1969  | 8th Sep.              | 95.75 ft.                 | 174.30 ft.                              | 08.56             |
| 19                                                 | 1970  | 6th Aug.              | 100.00 ft.                | 181.00 ft.                              | 13.00             |
| 20                                                 | 1978  | 31st Aug.             | 08.59 meter               | -                                       | -                 |
| 21                                                 | 1979  | 12th Aug.             | 08.22 meter               | -                                       | -                 |
| 22                                                 | 1990  | 25th Sep.             | 94.20 ft.                 | 174.80 ft.                              | 03.70             |
| 23                                                 | 1994  | 8th Sep.              | 10.10 meter(97.64 ft)     | 175.80 ft.                              | 05.25             |
| 24                                                 | 1998  | 16th Sep.             | 11.40meter(101.30 ft)     | 178.90 ft.                              | 06.73             |
| 25                                                 | 2002  | 7th Sep.              | 08.20 meter(91.94 ft      | 172.40 ft.                              | 03.25             |
| 26                                                 | 2003  | 1st Oct.              | 04.40 meter(79.22 ft)     | 164.20 ft.                              | 00.35             |
| 27                                                 | 2006  | 9th Aug.              | 12.70 meter(106.52 ft)    | 182.70 ft.                              | 09.01             |
| 28                                                 | 2012  | 8th Sept.             | 08.88 meter ( ft)         |                                         |                   |
| 29                                                 | 2013  | 24th Sept.            | 09.60 meter               | 175.40 ft.                              | 04.36             |
| 30                                                 | 2014  | 8th Sept.             | 04.70 meter               | 170.00 ft.                              | 02.17             |