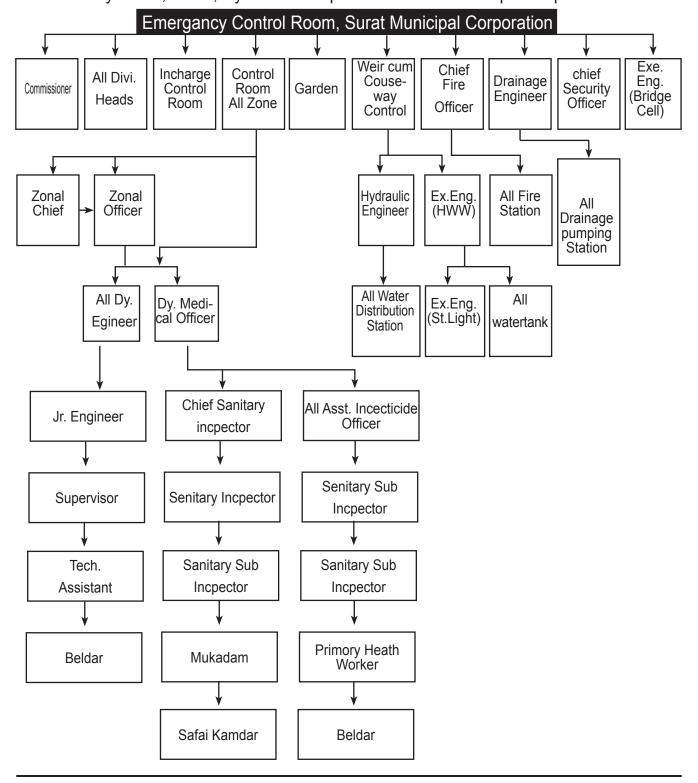

## CONCOMPOSED DISASTER MANAGEMENT AND PREPAREDNESS PLAN

Chapter:2

Arrengaments mode by the Surat Municipal Corporation in evant of emergency due to Havy Rains, Flood, Cyclone and epidamies. Surat Municipal Corporation.