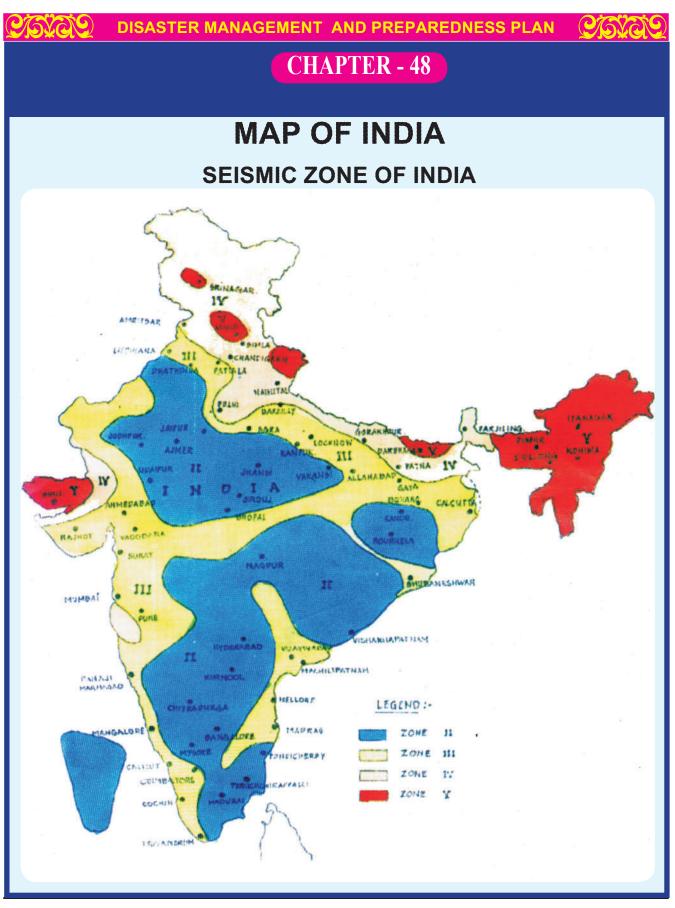

| 28 | Surat Fire Brigade Manpower status, location of the Boats to be deployed in the city area during monsoon. |                             |                                      | 121 |
|----|-----------------------------------------------------------------------------------------------------------|-----------------------------|--------------------------------------|-----|
| 29 | Details of equipments for res                                                                             | cue & relief operation w    | ork SMC and                          | 122 |
|    | Wireless Set Network, Insta                                                                               | lled in Different Dept. Of  | the SMC                              |     |
| 30 | Information for Swimmers-zone / department wise.                                                          |                             |                                      |     |
| 31 | List of private organization for                                                                          | or obtaining Boats / cran   | es                                   | 136 |
|    |                                                                                                           | Relief Work                 | L                                    |     |
| 32 | Zone wise details of low-lying                                                                            | g areas & Relief centres    |                                      | 139 |
| 33 | Details of Food Packet supp                                                                               | liers                       |                                      | 162 |
| 34 | Details of names and addres                                                                               | ses of private organizat    | ion for hiring water tanking.        | 163 |
|    | 16                                                                                                        | 4Transport & Enginee        | ring Work                            |     |
| 35 | Details of Municipal vehicles                                                                             | / machinery.                |                                      | 165 |
| 36 | The details of proposed relea                                                                             | ase / relief of hiring vehi | cles / machinery on casual control   | 168 |
| 37 | The details of the private or earth movers in engineering.                                                |                             | heavy vehicles like heavy vehicles / | 170 |
| 38 | Zone wise details about dew                                                                               | atering pump and gener      | ator sets.                           | 174 |
| 39 | Details of the flood gates                                                                                |                             |                                      |     |
|    | De                                                                                                        | tails of Voluntary Orga     | anizations.                          |     |
| 40 | Details of names-addresses                                                                                | of voluntary organization   | n / Department / Zone wise           | 185 |
|    |                                                                                                           | Details of the Hosp         | itals                                |     |
| 41 | Details of Hospitals in SMC                                                                               | areas                       |                                      | 208 |
|    | ·                                                                                                         | Other Details               |                                      |     |
| 42 | Details of Probable Tide Tab                                                                              | le                          |                                      | 260 |
| 43 | Do this invariably at the time                                                                            | of Disaster                 |                                      | 263 |
|    | - Floods                                                                                                  | - Thunder Lightning         | - Poisones                           |     |
|    | - Cyclone                                                                                                 | - Epidemic                  | - Dipawali                           |     |
|    | - Earthquake                                                                                              | - Fire                      | - Kite Festival                      |     |
|    | - Chemical & Industrial                                                                                   | - Aecidant                  | - Enviroment ethects                 |     |
|    | - disaster                                                                                                | -Aids                       | Sun Stroks                           |     |
|    |                                                                                                           | Disaster                    | I                                    |     |
| 44 | A map depicting affected areas during Aug.2006 flood                                                      |                             |                                      | 16  |
| 45 | Cyclone Zone hazard map : Gujarat State                                                                   |                             |                                      | 17  |
| 46 | Earth-Quake Zone Area Hazard map : Gujarat State                                                          |                             |                                      | 18  |
| 47 | Flood Zone Hazard map : Gujarat State                                                                     |                             |                                      | 19  |
| 48 | Seismic Zone of India : Map                                                                               |                             |                                      | 20  |