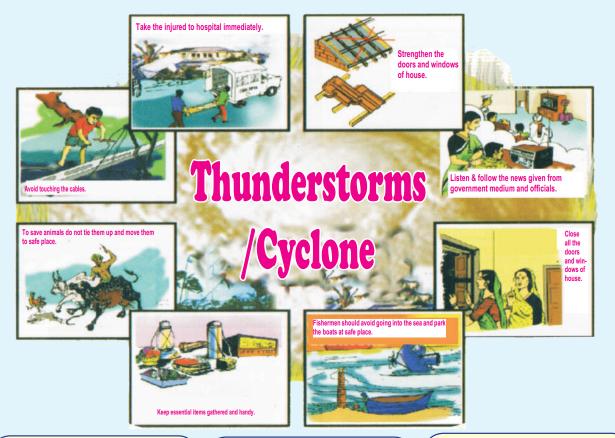

d in closed vessels.
- Drink boiled water or sterilized water as per instructions of Health Department.

#### **After Flood**

- Return home only after the instructions from local authorities.
- Do not let children go into flood water or nearby flood water.
- Avoid using damaged electrical equipment. Use them only after getting it verified from electrician.
- Be careful with broken electric poles, damaged bridges, water streams, debris, broken glass or other sharp objects.
- Follow the advice of workers associated with local authorities and emergency services.
- Inform on specified emergency control room phone numbers for relief and rescue operations in emergency.
- Do not eat food affected by flood water.
- To prevent malaria, use mosquito net.

DISASTER MANAGEMENT AND PREPAREDNESS PLAN



#### Before Thundestorms / Cyclone

- Do not spread rumors, keep calm, do not be afraid.
- Keep your mobile charged.
- Listen to news and warnings regularly.
- It is advisable to use battery operated radio set.
- Verify that the radio set is in operational condition.
- Try to stay in touch with local officials.
- It is advisable to relocate immediately after first warning if you live in hazardous/risky area.
- Adhere to instruction for relocation from government if any.

#### During Thunderstorms / Cyclone

- Avoid taking shelter in decrepit house or under a tree.
- Listen to the news on radio or TV and follow the instructions given.
- Do not take risk of going outside during thunderstorm/cyclone.
- If no instruction is received for evacuating the house, take shelter in the strongest par