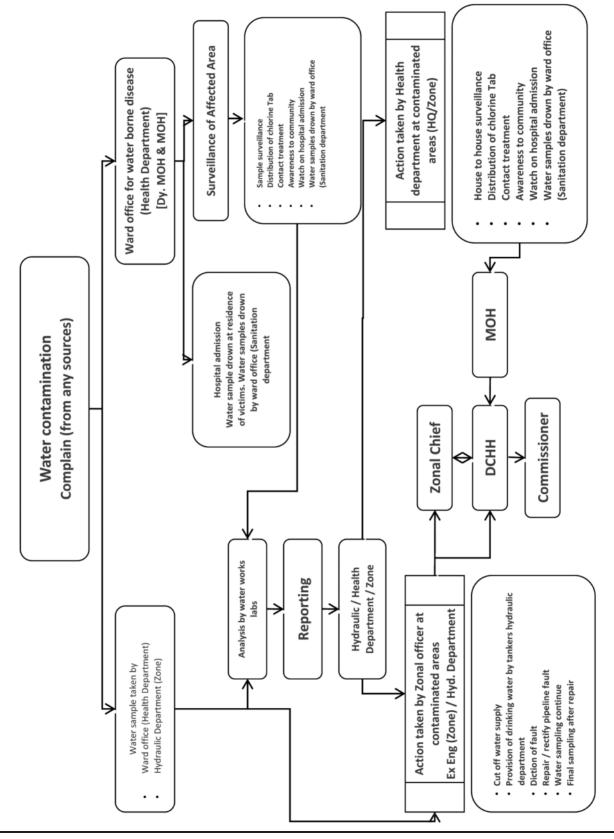

rant for Health & Hygienic condition & do needful action as necessary.

### C. Water Quality Monitoring

- 1. When the Complaint of contaminated water is received, Surveillance department should carry out the work in that area & chlorine Tablets should be Distributed.
- 2. Sample of the contaminated water should be taken for the lab testing from the complaining Area by Health Sanitation wards.
- 3. The complaint of contaminated water & leakage pipes should be checked by concerned department & try to solve that problem immediately.
- 4. For the awareness of the contaminated water necessary publicity should be done.
- 5. Any case of water borne & related disease observed in nearby area of urban health centre and private hospital whatever action taken should be reported to head quarter.







(33)



### Section-2

### Market / Slaughter House Section:

Additional Market Superintendent will have to do the following activities.

- 1. Regular inspection & General supritendence on municipal Abattoirs including management and control, daily clening, disinfection and timely disposal of offal/ slaughter house waste.
- 2. To carry out drive against stray cattle menace causing impairment of vehicular and pedestrian traffic in jurisdiction of the Surat Municipal Corporation through cattle nuisance control cell (CNCC) so as to control cattle owners for keeping their animals stray.
- 3. Handing over ownerless cattle of municipal cattle pond to the registered panjrapoles for their lifelong maintenance.
- 4. To provide all logistic assistance and legal guidance to Dy.MOH of all zones on t