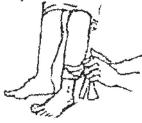

Positioning and its treatment

- Observe the physical condition of the patient.
- Observe whether the pulses & respiration are proper or not.
- See whether patient is conscious or unconscious.
- Try to know what has been taken by mouth by the patient.
- Check up whether the patient's mouth or tongue is burnt or not.
- Make him vomit if the patient is conscious and his mouth or lips are not burnt.
- If these are burnt do not try to make him vomit.
- If unconscious then also don't make him vomit. Make him sleep on chest keep his head on one side.
- Try to shift him immediately to dispensary.

### Snake Bite

- Console the patient.
- Bind a fit bandage or elastic bandage on the upper part of the string so that poison does not spread in the body. At the interval of every 10 minutes it should



# CIEVAD

# DISASTER MANAGEMENT AND PREPAREDNESS PLAN



be loosened for half minute or a minute.

Bleeding should be allowed to flow out by doing a few cuts around the wound with a sterilized or a new blade. So that the poison can come out. Do not try to suck out the poison as it can be dangerous.

### **Breathing Hindered**

The proportion of respiration is 16 to 18 every minutes

### The sign of hindrance to breathing are

- Vision of the eyes is obstructed and eyes become weak.
- The rate of respiration decreases & becomes difficult.
- Pulse is faster
- Some unconsciousness appears (has dizzy feelings)
- Cheeks and lips become blue.

### Drowning

### What would you do?

- Clean the mouth and neck, he should be made to sleep on chest keeping his face on one side. Put folded bed sheet