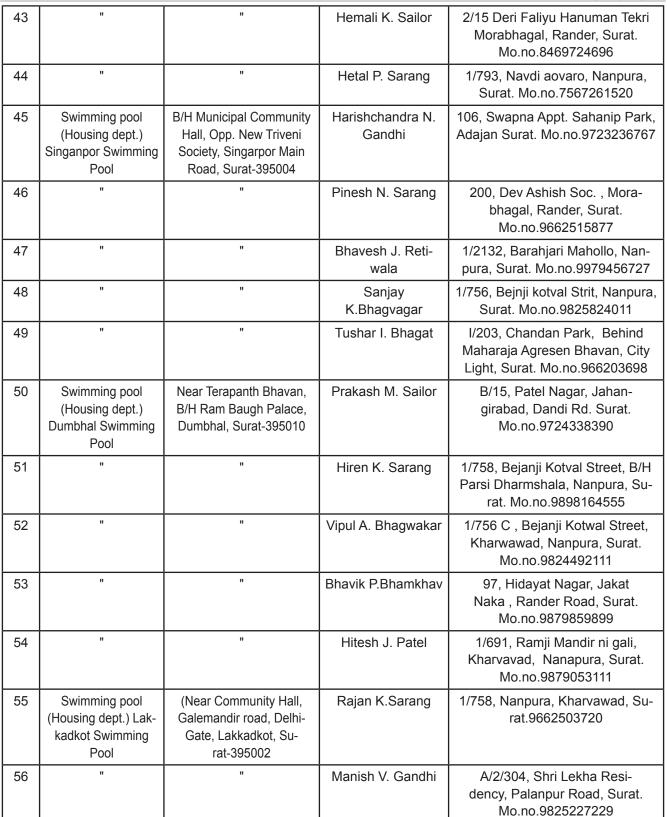

### **CYCLONE ALERT**

| CYCLONE ALERT NO.          | ISSUE[               | <b>OBY CYCLONE WARNII</b> | NG CENTRE AHMEDABAD          |
|----------------------------|----------------------|---------------------------|------------------------------|
| IST ON (DATE) DEPRE        | SSION / CYCLONIC     | STORM LAY                 | ARABIAN SEA CENTRED          |
| HRS. IST (DAY)             | (DATE) CEN           | ITERED AT LATITUDE        | NORTH, LONGITUDE             |
| EAST, ABOUT                | KMS                  | (DIRECTION) OF            | (DIRECTION) LIKELY TO INTEN- |
| SIFY FURTHER AND MOVE IN _ | (DIRECTI             | ON) UNDER ITS INFLU       | JENCE WIDESPREAD RAIN WITH   |
| SCATTERED HEAVY TO VERY    | HEAVY FALLS LIKE     | EY COMMENCE               | DISTRICTS                    |
| FROM (DAY)                 | _ (DATE / TIME) (F/N | I ETC) GALE WINDS SI      | PEED REACHING KMPH           |
| LIKELY TO COMMENCE ALONG   | COASTAL AREAS (      | )F                        |                              |
| DISTE                      | RICTS.               |                           |                              |