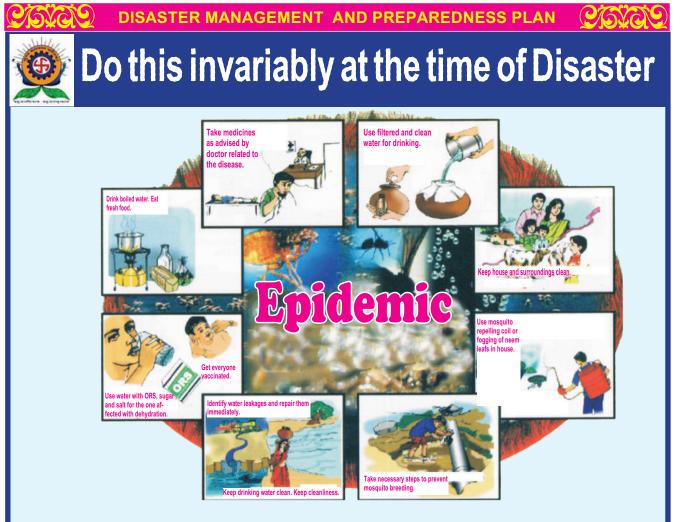

| 28 | Surat Fire Brigade Manpower status, location of the Boats to be deployed in the city area during monsoon. |                             |                                      | 121 |
|----|-----------------------------------------------------------------------------------------------------------|-----------------------------|--------------------------------------|-----|
| 29 | Details of equipments for res                                                                             | cue & relief operation w    | ork SMC and                          | 122 |
|    | Wireless Set Network, Insta                                                                               | lled in Different Dept. Of  | the SMC                              |     |
| 30 | Information for Swimmers-zone / department wise.                                                          |                             |                                      |     |
| 31 | List of private organization for                                                                          | or obtaining Boats / cran   | es                                   | 136 |
|    |                                                                                                           | Relief Work                 | L                                    |     |
| 32 | Zone wise details of low-lying                                                                            | g areas & Relief centres    |                                      | 139 |
| 33 | Details of Food Packet supp                                                                               | liers                       |                                      | 162 |
| 34 | Details of names and addres                                                                               | ses of private organizat    | ion for hiring water tanking.        | 163 |
|    | 16                                                                                                        | 4Transport & Enginee        | ring Work                            |     |
| 35 | Details of Municipal vehicles                                                                             | / machinery.                |                                      | 165 |
| 36 | The details of proposed relea                                                                             | ase / relief of hiring vehi | cles / machinery on casual control   | 168 |
| 37 | The details of the private or earth movers in engineering.                                                |                             | heavy vehicles like heavy vehicles / | 170 |
| 38 | Zone wise details about dew                                                                               | atering pump and gener      | ator sets.                           | 174 |
| 39 | Details of the flood gates                                                                                |                             |                                      |     |
|    | De                                                                                                        | tails of Voluntary Orga     | anizations.                          |     |
| 40 | Details of names-addresses                                                                                | of voluntary organization   | n / Department / Zone wise           | 185 |
|    |                                                                                                           | Details of the Hosp         | itals                                |     |
| 41 | Details of Hospitals in SMC                                                                               | areas                       |                                      | 208 |
|    | ·                                                                                                         | Other Details               |                                      |     |
| 42 | Details of Probable Tide Tab                                                                              | le                          |                                      | 260 |
| 43 | Do this invariably at the time                                                                            | of Disaster                 |                                      | 263 |
|    | - Floods                                                                                                  | - Thunder Lightning         | - Poisones                           |     |
|    | - Cyclone                                                                                                 | - Epidemic                  | - Dipawali                           |     |
|    | - Earthquake                                                                                              | - Fire                      | - Kite Festival                      |     |
|    | - Chemical & Industrial                                                                                   | - Aecidant                  | - Enviroment ethects                 |     |
|    | - disaster                                                                                                | -Aids                       | Sun Stroks                           |     |
|    |                                                                                                           | Disaster                    | I                                    |     |
| 44 | A map depicting affected areas during Aug.2006 flood                                                      |                             |                                      | 16  |
| 45 | Cyclone Zone hazard map : Gujarat State                                                                   |                             |                                      | 17  |
| 46 | Earth-Quake Zone Area Hazard map : Gujarat State                                                          |                             |                                      | 18  |
| 47 | Flood Zone Hazard map : Gujarat State                                                                     |                             |                                      | 19  |
| 48 | Seismic Zone of India : Map                                                                               |                             |                                      | 20  |