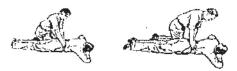

while they are playing. As a result, the passage for breathing is hindered. It may become pale.
- What would you do?
- Hold the child upside down with legs, and slap on the

back (Keeping its stomach and chest on legs)

 In case of aged person standing behind him giving jerks on the upper side of stomach, may take out the thing from inside, due to sudden pressure on lungs.

### Suffocation due to poisonous gas? What would you do if it is poisonous gas?

If the gas is light (in weight) go to the place in bent position. If the gas is heavier than the air remain in an errect position. Remove the patient immediately to the open air and give artificial respiration.

### Artificial respiration Three methods:

Mouth to Mouth (picture)

1



- 2 Holger nales system. (picture)
- 3 Stiffer method.



### Injuries because of the burning or burns

When the clothes of persons are burning take a

thing like blanket wrap at around the person & make him lie on the ground on back so that burning is put out. If person's clothes are burning, he should lie the ground and should roll on the ground and try to put out the fire by a cloth or



water available nearby. He should not rush out in the open air while his clothes are on fire.



### First Aid for person on fire or burnt

- If it is not necessary, do not touch the burnt part.
- Burnt clothes or clothes sticked to the body should not be taken out.
- Pour cold water on the burnt part.
- Give treatment for the shock.
- If the burns are due to chemical pRoaducts," then adequate use of water should be sprayed on burned portion. Burnt portion