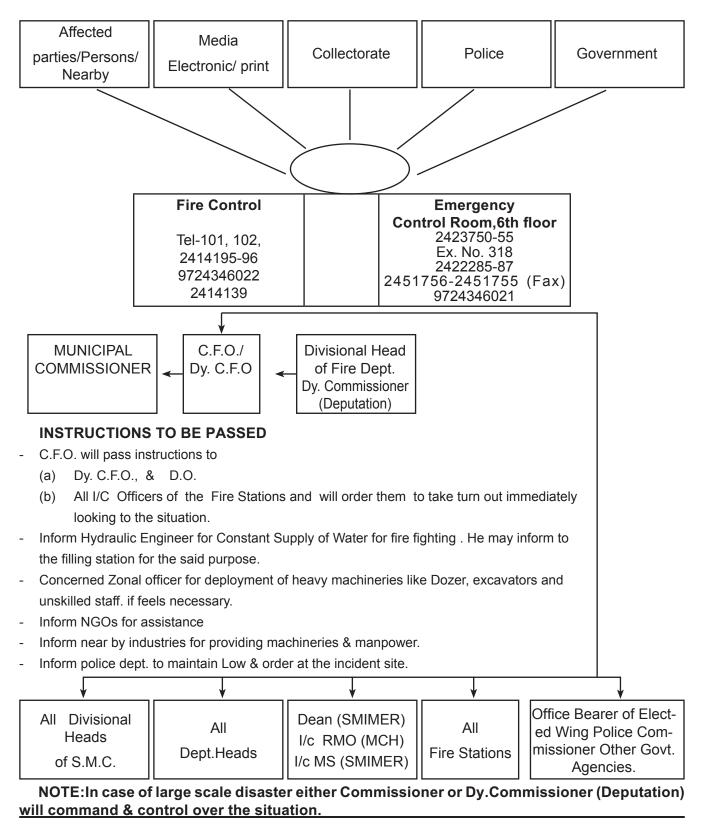

## CONCOMPOSED DISASTER MANAGEMENT AND PREPAREDNESS PLAN

Chapter:2

Arrengaments mode by the Surat Municipal Corporation in evant of emergency due to Havy Rains, Flood, Cyclone and epidamies. Surat Municipal Corporation.