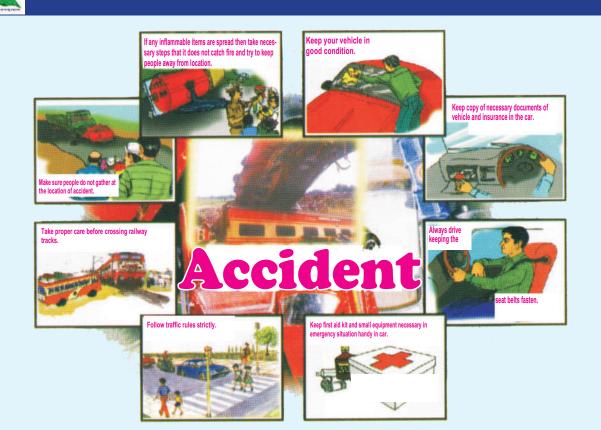

| 28 | Surat Fire Brigade Manpower status, location of the Boats to be deployed in the city area during monsoon. |                             |                                      | 121 |
|----|-----------------------------------------------------------------------------------------------------------|-----------------------------|--------------------------------------|-----|
| 29 | Details of equipments for res                                                                             | cue & relief operation w    | ork SMC and                          | 122 |
|    | Wireless Set Network, Insta                                                                               | lled in Different Dept. Of  | the SMC                              |     |
| 30 | Information for Swimmers-zone / department wise.                                                          |                             |                                      |     |
| 31 | List of private organization for                                                                          | or obtaining Boats / cran   | es                                   | 136 |
|    |                                                                                                           | Relief Work                 | L                                    |     |
| 32 | Zone wise details of low-lying                                                                            | g areas & Relief centres    |                                      | 139 |
| 33 | Details of Food Packet supp                                                                               | liers                       |                                      | 162 |
| 34 | Details of names and addres                                                                               | ses of private organizat    | ion for hiring water tanking.        | 163 |
|    | 16                                                                                                        | 4Transport & Enginee        | ring Work                            |     |
| 35 | Details of Municipal vehicles                                                                             | / machinery.                |                                      | 165 |
| 36 | The details of proposed relea                                                                             | ase / relief of hiring vehi | cles / machinery on casual control   | 168 |
| 37 | The details of the private or earth movers in engineering.                                                |                             | heavy vehicles like heavy vehicles / | 170 |
| 38 | Zone wise details about dew                                                                               | atering pump and gener      | ator sets.                           | 174 |
| 39 | Details of the flood gates                                                                                |                             |                                      |     |
|    | De                                                                                                        | tails of Voluntary Orga     | anizations.                          |     |
| 40 | Details of names-addresses                                                                                | of voluntary organization   | n / Department / Zone wise           | 185 |
|    |                                                                                                           | Details of the Hosp         | itals                                |     |
| 41 | Details of Hospitals in SMC                                                                               | areas                       |                                      | 208 |
|    | ·                                                                                                         | Other Details               |                                      |     |
| 42 | Details of Probable Tide Tab                                                                              | le                          |                                      | 260 |
| 43 | Do this invariably at the time                                                                            | of Disaster                 |                                      | 263 |
|    | - Floods                                                                                                  | - Thunder Lightning         | - Poisones                           |     |
|    | - Cyclone                                                                                                 | - Epidemic                  | - Dipawali                           |     |
|    | - Earthquake                                                                                              | - Fire                      | - Kite Festival                      |     |
|    | - Chemical & Industrial                                                                                   | - Aecidant                  | - Enviroment ethects                 |     |
|    | - disaster                                                                                                | -Aids                       | Sun Stroks                           |     |
|    |                                                                                                           | Disaster                    | I                                    |     |
| 44 | A map depicting affected areas during Aug.2006 flood                                                      |                             |                                      | 16  |
| 45 | Cyclone Zone hazard map : Gujarat State                                                                   |                             |                                      | 17  |
| 46 | Earth-Quake Zone Area Hazard map : Gujarat State                                                          |                             |                                      | 18  |
| 47 | Flood Zone Hazard map : Gujarat State                                                                     |                             |                                      | 19  |
| 48 | Seismic Zone of India : Map                                                                               |                             |                                      | 20  |