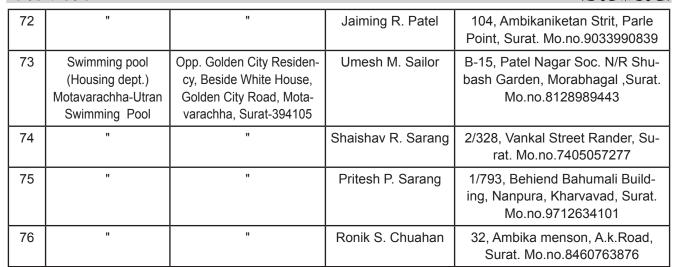

### **CYCLONE ALERT**

| CYCLONE ALERT NO.          | ISSUE[               | <b>OBY CYCLONE WARNII</b> | NG CENTRE AHMEDABAD          |
|----------------------------|----------------------|---------------------------|------------------------------|
| IST ON (DATE) DEPRE        | SSION / CYCLONIC     | STORM LAY                 | ARABIAN SEA CENTRED          |
| HRS. IST (DAY)             | (DATE) CEN           | ITERED AT LATITUDE        | NORTH, LONGITUDE             |
| EAST, ABOUT                | KMS                  | (DIRECTION) OF            | (DIRECTION) LIKELY TO INTEN- |
| SIFY FURTHER AND MOVE IN _ | (DIRECTI             | ON) UNDER ITS INFLU       | JENCE WIDESPREAD RAIN WITH   |
| SCATTERED HEAVY TO VERY    | HEAVY FALLS LIKE     | EY COMMENCE               | DISTRICTS                    |
| FROM (DAY)                 | _ (DATE / TIME) (F/N | I ETC) GALE WINDS SI      | PEED REACHING KMPH           |
| LIKELY TO COMMENCE ALONG   | COASTAL AREAS (      | )F                        |                              |
| DISTE                      | RICTS.               |                           |                              |