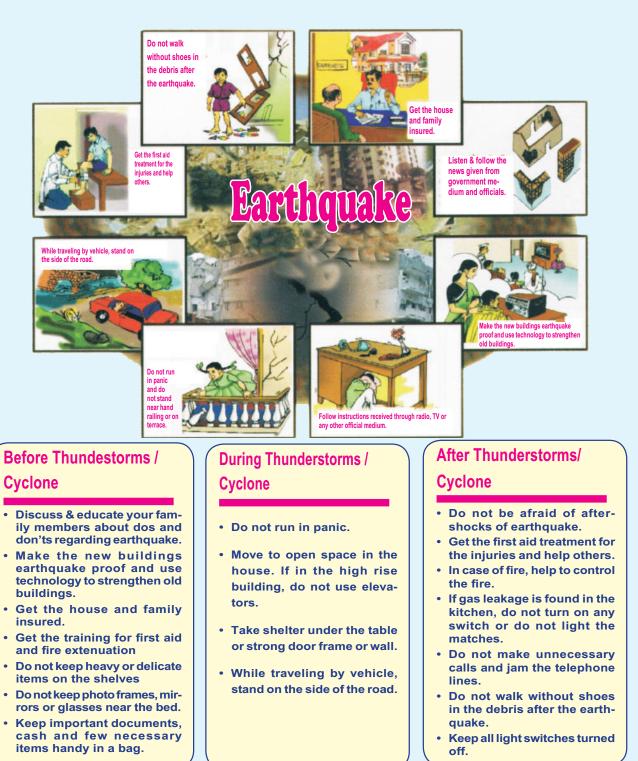

s, open all the windows and go out of the house.
- If you have been relocated to another place, return only as per instructions and through specified route by the officials.
- If electric equipment are damaged, switch off the main power switch. Get the equipment repaired from authorized personnel.
- Use boiled water for drinking.
- If water and drainage lines are damaged, do not use toilets and do not use tap water.
- You can contact fire brigade, police, municipality control room and district mamlatdar office's control room for rescue work.
- Initiate rescue work immediately with the help of appropriate authority and do not use any shortcuts.
- Only use safe food after the thunderstorm.

DISASTER MANAGEMENT AND PREPAREDNESS PLAN



### Do this invariably at the time of Disaster

(MAYAR)





DISASTER MANAGEMENT AND PREPAREDNESS PLAN



#### **TABLE POINTS**

- If you find that there is poisonous gas in the air, then first go to open space and find the wind direction by throwing sand in the air.
- Run in the opposite direction of wind.
- Tie a wet cloth on face.
- Life is more precious than belongings and properties. It is more important to save life. Give more importance to save life than to belongings.
- If you find a gas leakage, inform the neighbors and also if possible, inform the concern officials immediately.
- If Oil is spilled in the sea, do not go near to sea.
- · Do not smoke near tankers filled with chemicals.
- Do not stand near damaged, tankers filled with chemicals or gas.
- Do not enter in the area where gas is spread in the air.
- Give artificial respiratio