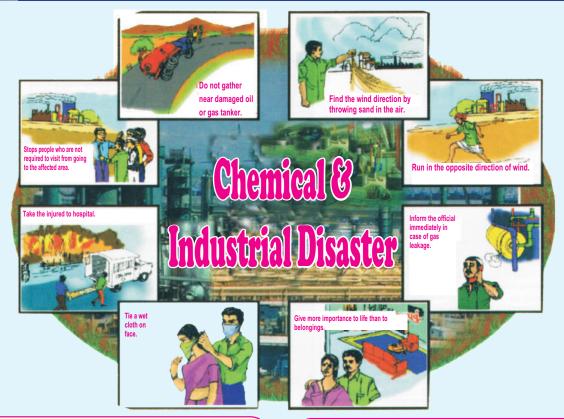

.
- If you have been relocated to another place, return only as per instructions and through specified route by the officials.
- If electric equipment are damaged, switch off the main power switch. Get the equipment repaired from authorized personnel.
- Use boiled water for drinking.
- If water and drainage lines are damaged, do not use toilets and do not use tap water.
- You can contact fire brigade, police, municipality control room and district mamlatdar office's control room for rescue work.
- Initiate rescue work immediately with the help of appropriate authority and do not use any shortcuts.
- Only use safe food after the thunderstorm.

DISASTER MANAGEMENT AND PREPAREDNESS PLAN



### Do this invariably at the time of Disaster

(MAYAR)





DISASTER MANAGEMENT AND PREPAREDNESS PLAN



#### **TABLE POINTS**

- If you find that there is poisonous gas in the air, then first go to open space and find the wind direction by throwing sand in the air.
- Run in the opposite direction of wind.
- Tie a wet cloth on face.
- Life is more precious than belongings and properties. It is more important to save life. Give more importance to save life than to belongings.
- If you find a gas leakage, inform the neighbors and also if possible, inform the concern officials immediately.
- If Oil is spilled in the sea, do not go near to sea.
- · Do not smoke near tankers filled with chemicals.
- Do not stand near damaged, tankers filled with chemicals or gas.
- Do not enter in the area where gas is spread in the air.
- Give artificial respiration to those who are unconscious due to the effec